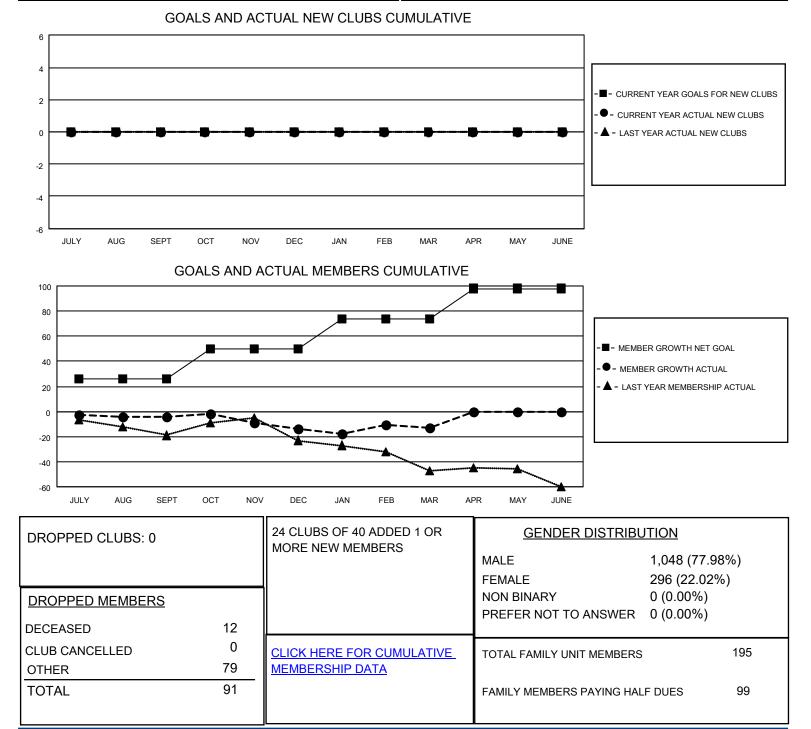

## LOCATION WISCONSIN

District 27 A2

Results as of: 3/31/2022

| Clubs                 |               |           |               | Members               |                          |                         |                                                    |
|-----------------------|---------------|-----------|---------------|-----------------------|--------------------------|-------------------------|----------------------------------------------------|
| RESULTS FOR 2021-2022 |               |           |               | RESULTS FOR 2021-2022 |                          |                         |                                                    |
| QUARTER               | NEW CLUB GOAL | NEW CLUBS | DROPPED CLUBS | QUARTER ME            | EMBER GROWTH NET<br>GOAL | MEMBER GROWTH<br>ACTUAL | DROPPED<br>MEMBERS ACTUAL<br>(including transfers) |
| JULY/AUG/SEPT         | 0             | 0         | 0             | JULY/AUG/SEPT         | 26                       | 21                      | 23                                                 |
| OCT/NOV/DEC           | 0             | 0         | 0             | OCT/NOV/DEC           | 24                       | 25                      | 32                                                 |
| JAN/FEB/MAR           | 0             | 0         | 0             | JAN/FEB/MAR           | 24                       | 39                      | 36                                                 |
| APR/MAY/JUNE          | 0             | 0         | 0             | APR/MAY/JUNE          | 24                       | 0                       | 0                                                  |